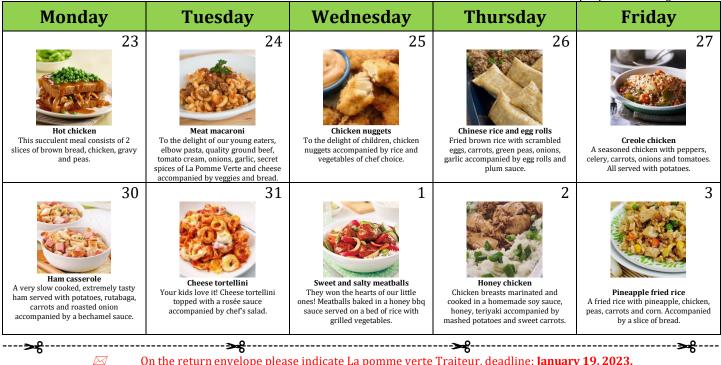

## **JANUARY 2023**

THEMATIC: IN THE ISLAND

(819) 843-4847 poste 11515 pelapommeverte@gmail.com

| Monday 23 | Tuesday 24 | Wednesday 25 | Thursday 26 | Friday 27 |
|-----------|------------|--------------|-------------|-----------|
|           |            |              |             |           |
|           |            |              |             |           |
|           |            |              |             |           |
| Monday 30 | Tuesday 31 | Wednesday 1  | Thursday 2  | Friday 3  |
|           |            |              |             |           |
|           |            |              |             |           |
|           |            |              |             |           |