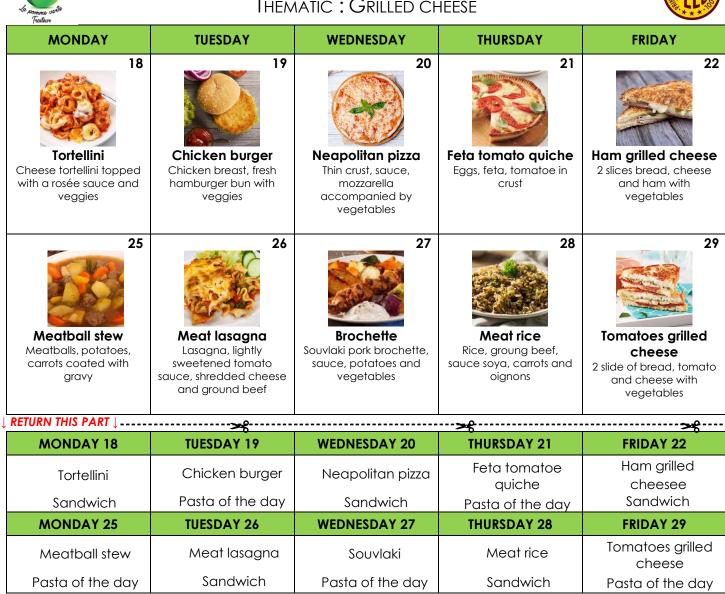

# **NOVEMBER 2024**

THEMATIC: GRILLED CHEESE

| Quantity   |       |       | (    | Credit | Price 7,00\$ | Total                |                                           |
|------------|-------|-------|------|--------|--------------|----------------------|-------------------------------------------|
| Payment:   |       | С     | Cash |        | Check #      | Annual agreement     | Foundation CV                             |
| Student i  | nform | ation |      |        |              |                      |                                           |
| Last name: |       |       |      |        |              | First name:          |                                           |
| Grade:     | PK4   |       | K5   |        | Staff        | Intolerance/allergy: | Gluten<br>Lactose<br>Vegetarian<br>Others |
|            | 1     | 2     | 3    | 4      | 5 6          |                      |                                           |